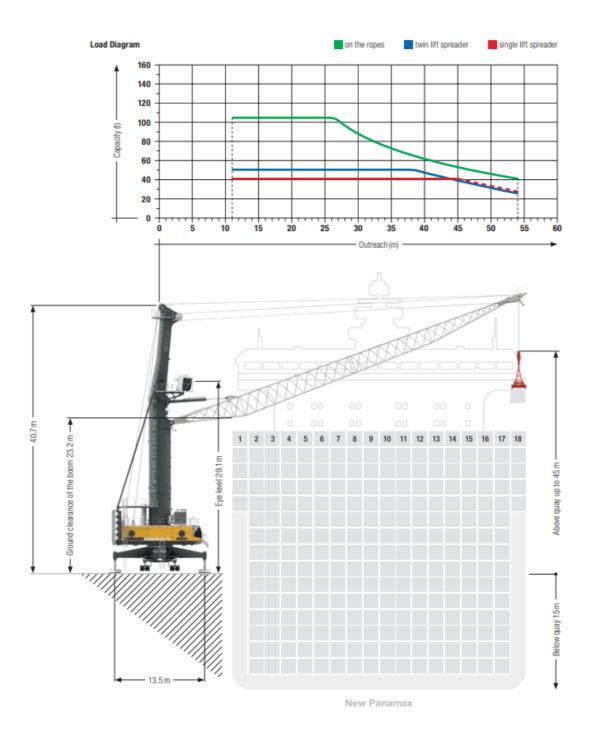

### **Information**

#### **Port Administration**

Telephone +47 52 70 37 50 Fax +47 52 70 37 69

E-mail postmottak@karmsund-havn.no

### **Port Control**

Telephone +47 52 70 37 50

E-mail <u>havnevakt@karmsund-havn.no</u>

### **Port Control opening hours**

Monday – Friday 06.30 – 22.00 Saturday and Sunday 10.00 – 17.30

Port Control may be contacted outside opening hours in case of emergency or otherwise urgent circumstances on the following phone number:  $+47\,52\,70\,37\,50$ 

Prices listed are exclusive of VAT.

VAT is calculated based on current regulations.

## **Container Operations**



# **Bulk Operations**



# Heavy Lift Operations



### **Strong Beam**