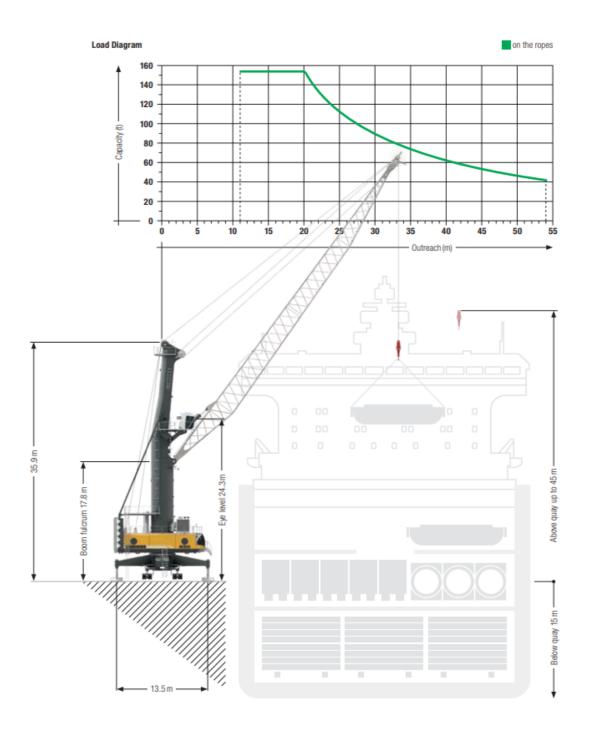

### **Information**

#### **Port Administration**

Telephone +47 52 70 37 50 Fax +47 52 70 37 69

E-mail postmottak@karmsund-havn.no

### **Port Control**

Telephone +47 52 70 37 50

E-mail <u>havnevakt@karmsund-havn.no</u>

### **Port Control opening hours**

Monday – Friday 06.30 – 22.00 Saturday and Sunday 10.00 – 17.30

Port Control may be contacted outside opening hours in case of emergency or otherwise urgent circumstances on the following phone number:  $+47\,52\,70\,37\,50$ 

Prices listed are exclusive of VAT.

VAT is calculated based on current regulations.

## **Container Operations**



# **Bulk Operations**



# Heavy Lift Operations



### **Strong Beam**