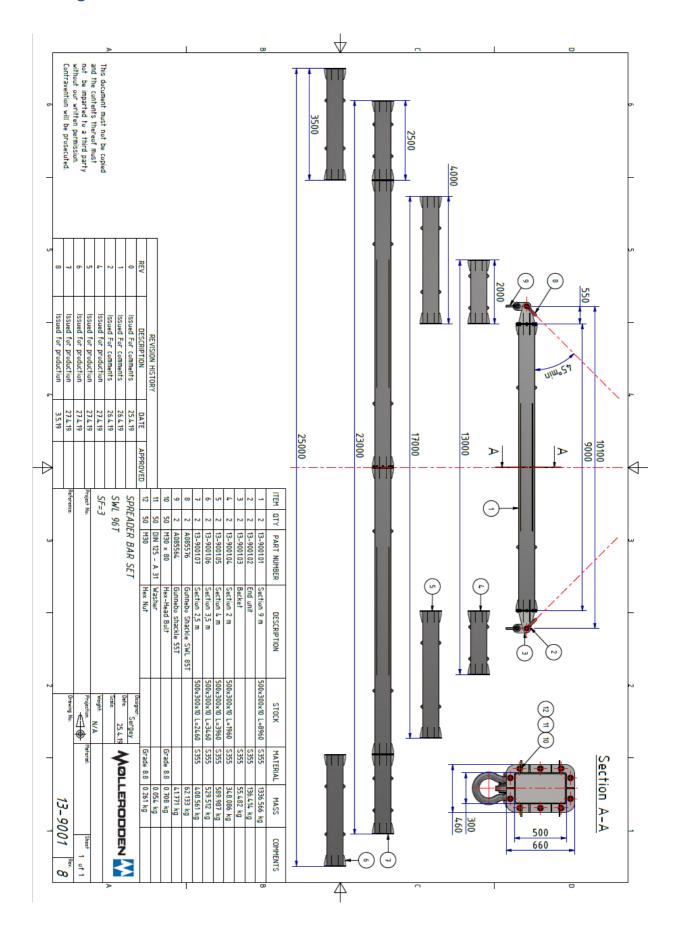

### **Information**

#### **Port Administration**

Telephone +47 52 70 37 50 Fax +47 52 70 37 69

E-mail postmottak@karmsund-havn.no

### **Port Control**

Telephone +47 52 70 37 50

E-mail <u>havnevakt@karmsund-havn.no</u>

### **Port Control opening hours**

Monday – Friday 06.30 – 22.00 Saturday and Sunday 10.00 – 17.30

Port Control may be contacted outside opening hours in case of emergency or otherwise urgent circumstances on the following phone number:  $+47\,52\,70\,37\,50$ 

Prices listed are exclusive of VAT.

VAT is calculated based on current regulations.

## **Container Operations**



# **Bulk Operations**



# Heavy Lift Operations



### **Strong Beam**