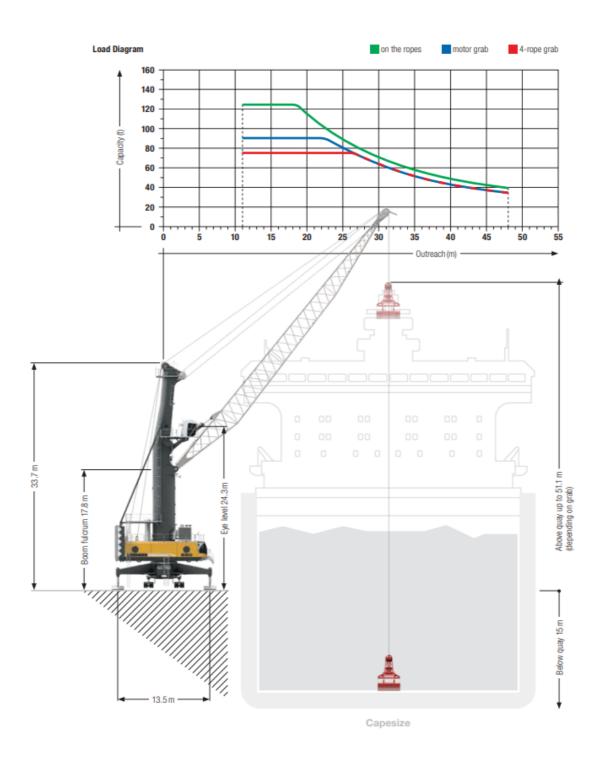

### **Information**

#### **Port Administration**

Telephone +47 52 70 37 50 Fax +47 52 70 37 69

E-mail postmottak@karmsund-havn.no

### **Port Control**

Telephone +47 52 70 37 50

E-mail <u>havnevakt@karmsund-havn.no</u>

### **Port Control opening hours**

Monday – Friday 06.30 – 22.00 Saturday and Sunday 10.00 – 17.30

Port Control may be contacted outside opening hours in case of emergency or otherwise urgent circumstances on the following phone number:  $+47\,52\,70\,37\,50$ 

Prices listed are exclusive of VAT.

VAT is calculated based on current regulations.

## **Container Operations**



# **Bulk Operations**



# Heavy Lift Operations



### **Strong Beam**